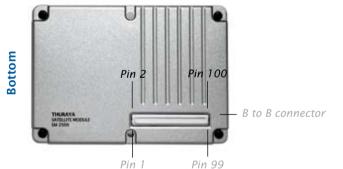

## **Features and Specifications**

System

Supports

- Satellite, GPS
- Circuit switched voice, data/fax up to 9.6 kbps
- GmPRS up to 60/15 kbps (Downlink/Uplink)
- Interface

Satellite RF connector, GPS antenna connector, 100 pins board to board connector