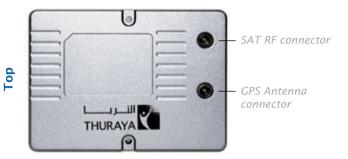

## **Features and Specifications**

System

Supports

- Satellite, GPS
- Circuit switched voice, data/fax up to 9.6 kbps
- GmPRS up to 60/15 kbps (Downlink/Uplink)
- Interface

Satellite RF connector, GPS antenna connector, 100 pins board to board connector

- Dimensions 72 x 52 x 9.5 mm (h x w x d)
- Weight 60 gm

#### What is ThuravaModule?

ThurayaModule is a highly dynamic, technologically innovative product that allows absolute freedom to develop and customize products/solutions that operate on Thurava satellite network. It is a compact satellite modem that supports circuit switched voice. data/fax, SMS, GPS, and GmPRS\* up to 60/15 kbps (downlink/uplink). ThurayaModule has two RF connectors and board to board interfaces (SAT. GPS).